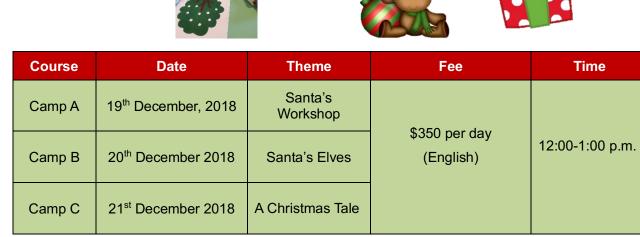

### Come and join our one-day Christmas camps. Each day will host a different theme!

Location: Harts Preschool, G/F and 1/F, High Park Grand, 68 Boundary Street, Prince Edward

Enquiry: 2338 6336 Medium of Course Date Theme Fee Time Age Instruction Camp A 19/12/2018 Santa's Workshop English \$900 2-6 years Christmas Around 9:00 -12:00 p.m. Camp B 20/12/2018 \$900 2-6 years English the World 21/12/2018 Camp C A Christmas Tale English \$900 2-6 years